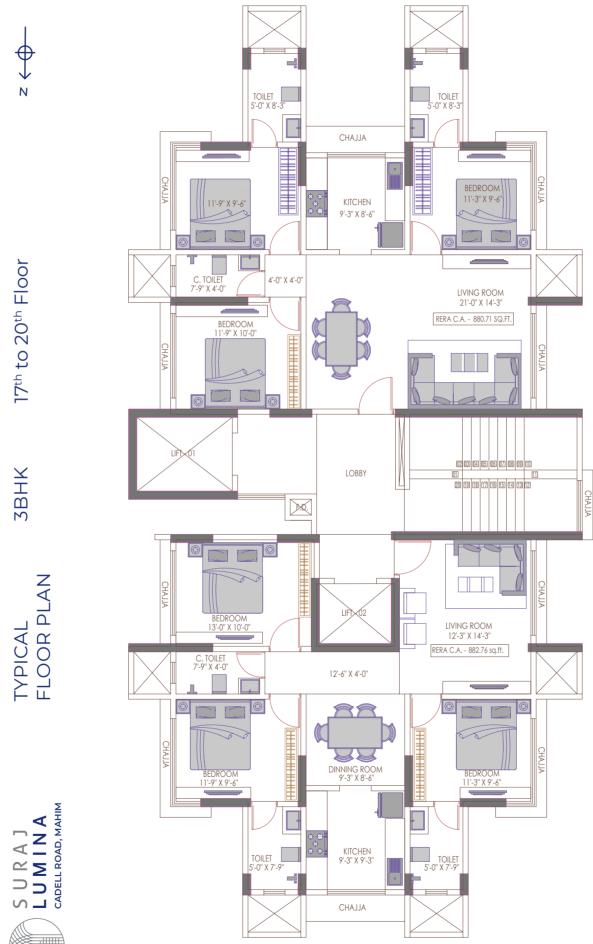

entered into between the parties, and no details mentioned in this printed material shall in any way govern such transactions.



# 🔰 🎯 in 🖸 @surajestate

## www.surajestate.com



inagine. Inspire. Maninate.



Key External Amenities

Grand entrance lobby | Mechanized tower car parking | 24/7 Security Fire safety provisions | RO water system | Efficient rainwater harvesting system Power backup support | Earthquake-resistant structure

Key Internal Amenities

Fitness center | Branded vitrified tiles in all the rooms | High-quality CP & sanitary fittings from a reputable brand | Premium quality granite kitchen platform Premium anodized aluminum windows with a powder-coated finish | Black granite and marble window sills to add a touch of sophistication



TYPICAL FLOOR PI

0

Ш  $\sim$ 







# LIFE BEGINS HERE

Suraj Estate Developers are a marquee real estate construction company with over 37+ years of experience in building inspiring spaces. In Mumbai's most historic locations, we have developed 42+ residential and commercial projects with a focus on quality and innovation. Our celebrated partners and best-in-class associations bring the world's finest to its most discerning residents. We have developed custom spaces for the country's leading businesses including National Stock Exchange, Union Bank of India and the Clearing Corporation of India. Our ongoing residential projects—The Palette, Ocean Star, Vitalis, Eterna, Park View, Louisandra, Emmanuel and Ave Maria—redefine city living while transforming the landscape of Mumbai. Our landmark real estate developments offer