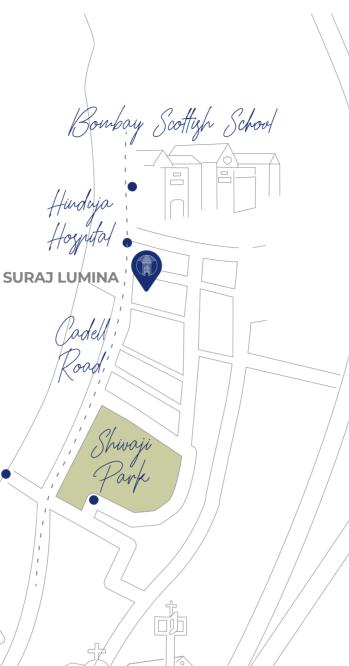

Watch your world illuminate

Open the door to the sea. Let the warm sun and fresh air inspire you everyday. Feel the world come closer at Suraj Lumina.

This means more time for the things you love, like sunsets from your floor-to-ceiling windows and morning coffee with the sea. Here, you experience the best of Mumbai. Imagine life at the historic Cadell Road, Mahim, where you are just minutes away from Hinduja Hospital and Bombay Scottish School. Whether it's a drive to Bandra Kurla Complex for work or Palladium with friends, everything you need is minutes away.

#### HOSPITALS

Hinduja Hospital **500 mtr** Lilavati Hospital **3.7 km** 

EDUCATION Bombay Scottish School 400 mtr Canossa High School 1.5 km

**SITE ADDRESS** Suraj Lumina, FP 70, Cadell Road, Mahim, Near Coffee by Di Bella, Mumbai - 400016